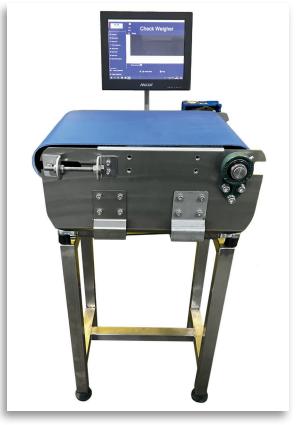

## CHECKWEIGHER

Unleash precision and reliability with our cutting-edge **checkweigher**, meticulously engineered by Pyrotec PackMark.

Embrace a **seamless production process** with features that redefine **accuracy and control.** 

## **Key Features:**

- Precision & reliability.
- Stainless steel load cells, 90KG capacity, IP68 washdown rating.
- Total error of 0.02%, 4 digital inputs, 4 relay outputs, ECI controller.
- Communication protocols: RS232, Modus, EtherIP, Profibus, Profinet.
- Inline check weighing in static or continuous modes.
- Integratable into existing lines.
- Customizable for your unique needs.