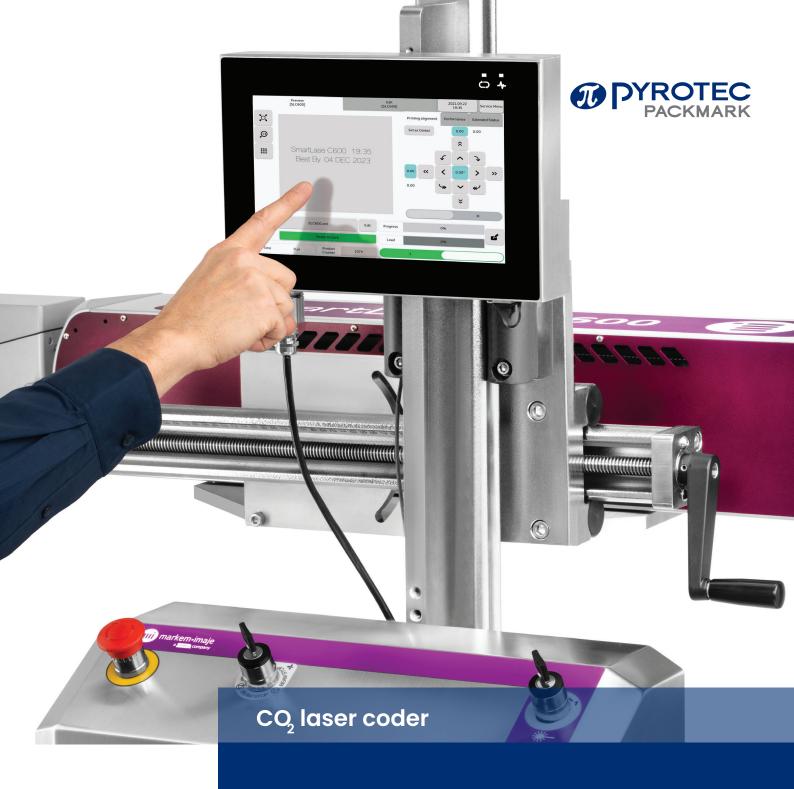

## SmartLase C600 Fast. Reliable. Intelligent.

Printer Intelligence | Packaging Intelligence | Brand Intelligence

## Power up your packaging line and bring down your costs.

The SmartLase® C600 CO laser coder is the pinnacle of high-speed, high-quality permanent coding from Markem-Imaje. With the SmartLase C600 laser coder, you get reliable laser printing with lower operating expenses and a reduced chemical footprint. Our powerful laser, with ultrafast galvos and processor, allows for fewer line stoppages and higher efficiency - even with increasing code complexity of 1D and 2D codes. And the SmartLase C600 is ready for Industry 4.0 connectivity, with a variety of industrial interfaces and support for seamless plant integration.

### The SmartLase® C600 CO, laser coder