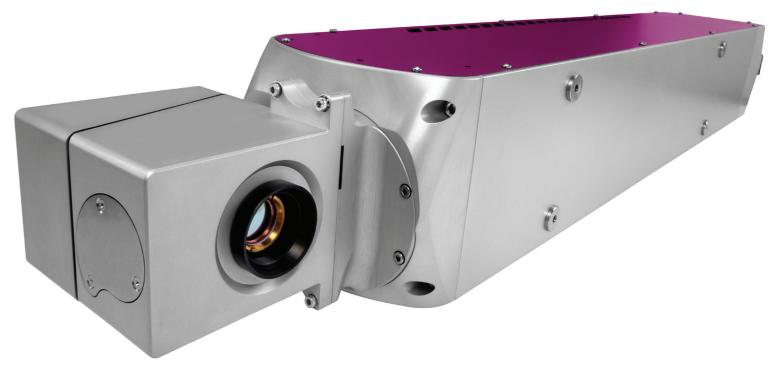

## Power up your packaging line and bring down your costs.

The SmartLase® C600 CO laser coder is the pinnacle of high-speed, high-quality permanent coding from Markem-Imaje. With the SmartLase C600 laser coder, you get reliable laser printing with lower operating expenses and a reduced chemical footprint. Our powerful laser, with ultrafast galvos and processor, allows for fewer line stoppages and higher efficiency - even with increasing code complexity of 1D and 2D codes. And the SmartLase C600 is ready for Industry 4.0 connectivity, with a variety of industrial interfaces and support for seamless plant integration.

### The SmartLase® C600 CO, laser coder

#### Crisp, superb quality, permanent codes

- Clean, readable and traceable even at high line speeds and product throughput, minimizing rework and recall costs
- Permanent, indelible marking prevents counterfeiting, protecting brand integrity
- High-performance digital galvanometers are driven by a unique algorithm