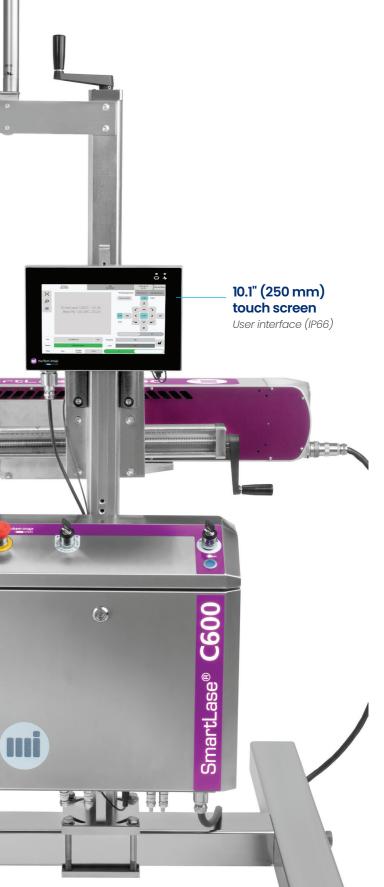

## Rugged, safe and ready for anything

#### Industry 4.0 ready, rugged and safe

- Industry 4.0 optimized with industrial interfaces such as Ethernet/IP, PROFINET, NGPCL and full-
- Reliable operation in harsh, dusty and humid manufacturing environments with an IP55 controller unit and printhead
- Meets highest safety standards for E-stop and interlock circuits as per ISO 13849-1 / PLe