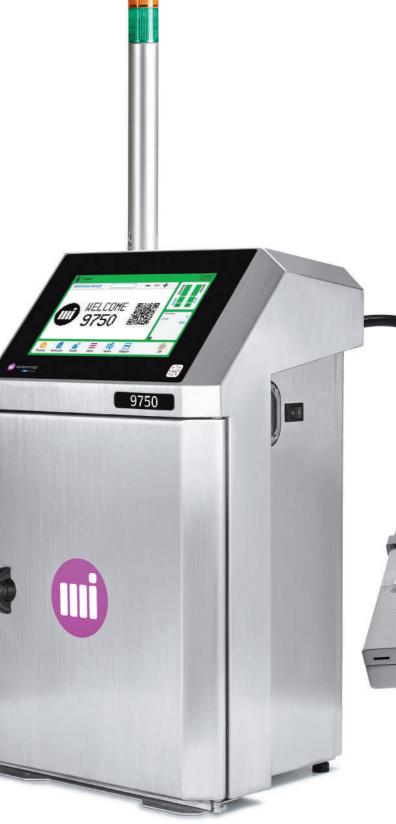

Industry 4.0 ready Supports several industrial interfaces\* enhancing data driven management

Standard MI continuous inkjet accessories Encoder, sensors, beacon towers, etc

### **Remote service compatible**

Including direct access to Miva (intelligent self-support solution), remote video support and connected device predictive analytics and alerts\*\*

Large 10" capacitive touchscreen Responsive, icon-based UI

**Robust IP56 full stainless** steel cabinet No retention zones for efficient washdown; IP66 optional

Intelli'Swap modularity 100% front access for click-in, click-out maintenance or repair

Smart consumable management system Automatic and error proof operations

Large printing capability linked to ink offering Includes high-performance MEK-free inks

The 9750's Intelli'Design principle incorporates the best of past, present and future-proof improvements so you can adapt easily to changing marketplace needs. We engineer innovations based on your production lines and processes for long-term flexibility and value.