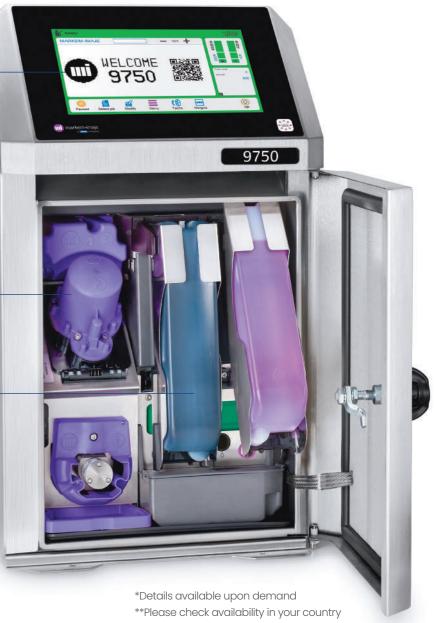

**Robust IP56 full stainless** steel cabinet No retention zones for efficient washdown; IP66 optional

Intelli'Swap modularity 100% front access for click-in, click-out maintenance or repair

Smart consumable management system Automatic and error proof operations

Large printing capability linked to ink offering Includes high-performance MEK-free inks

The 9750's Intelli'Design principle incorporates the best of past, present and future-proof improvements so you can adapt easily to changing marketplace needs. We engineer innovations based on your production lines and processes for long-term flexibility and value.