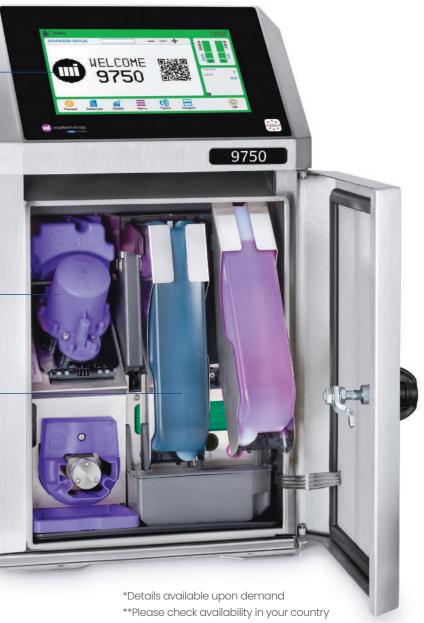

**Robust IP56 full stainless** steel cabinet No retention zones for efficient washdown; IP66 optional

Intelli'Swap modularity 100% front access for click-in, click-out maintenance or repair

Smart consumable management system Automatic and error proof operations

Large printing capability linked to ink offering Includes high-performance MEK-free inks

The 9750's Intelli'Design principle incorporates the best of past, present and future-proof improvements so you can adapt easily to changing marketplace needs. We engineer innovations based on your production lines and processes for long-term flexibility and value.