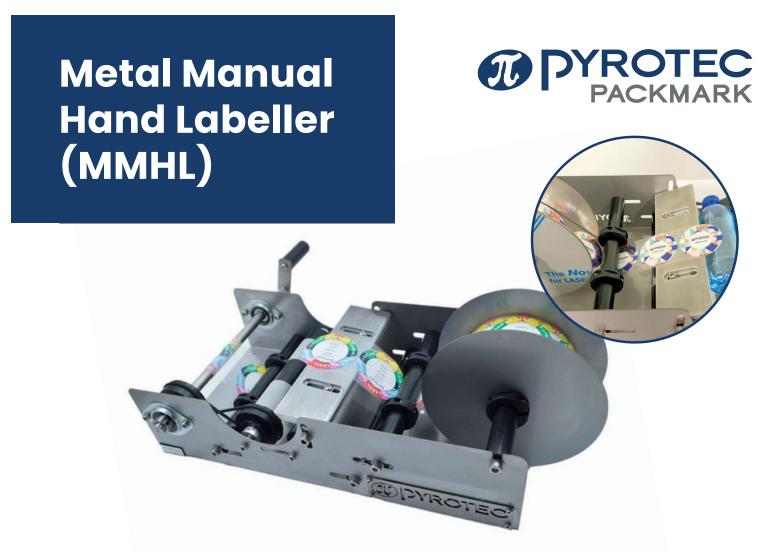

Pyrotec PackMark supplies **metal manual hand labellers** for even the **smallest manufacturer** at an **affordable price**.

The metal manual hand labeller **labels** the **front and back** labels of a product which ensures a **professional appearance** on any **glass or plastic container.** 

Which industries would benefit from this labeller?

This low maintenance machine is ideal for industries with small production runs, as no time is taken to position the label as with hand labelling.

The MMHL can handle wine bottles from 187 ml to 1.5 L. It can also label various other containers such as securitainers, tubes and containers up to 2 L, depending on the application requirements.